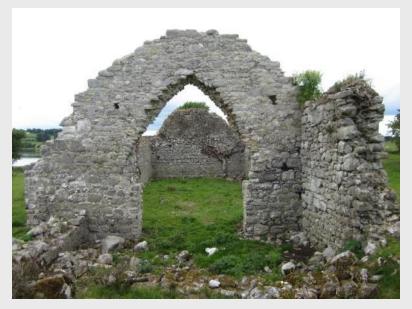

Notes:

Notes:

Rinn Duin - Tower 1 and Town Wall on Completion

**Rinn Duin - Parish Church** 

**Rinn Duin - Parish Church Pre-Works** 

**Rinn Duin - Parish Church Pre-Works** 

Rinn Duin - Parish Church on Completion