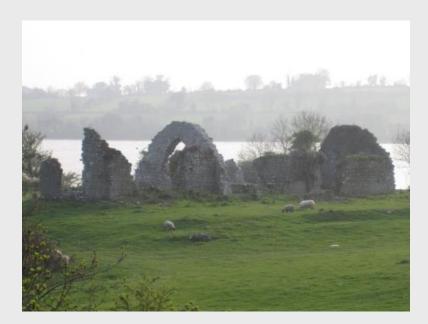

Notes:

Notes:

Rinn Duin - Tower 1 and Town Wall on Completion

**Rinn Duin - Parish Church** 

**Rinn Duin - Parish Church Pre-Works** 

**Rinn Duin - Parish Church Pre-Works** 

Rinn Duin - Parish Church on Completion