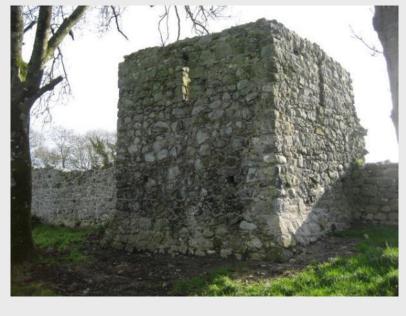

|                                             |
|        | 6.9<br>6.4<br>10.6<br>16.4 | 6.9 82.6   6.4 76.2   10.6 65.6   16.4 49.2 |

Sieve Analysis of Sand/Aggregate Portion

| Mesh<br>Diameter(mm) | % Retained | % Passing |  |
|----------------------|------------|-----------|--|
| 4.75                 | 2.4        | 97.6      |  |
| 2.36                 | 10.8       | 86.8      |  |
| 1.18                 | 9.1        | 77.7      |  |
| 0.60                 | 5.1        | 72.6      |  |
| 0.30                 | 12.8       | 59.8      |  |
| 0.15                 | 16.3       | 43.5      |  |
| <0.15                | 41.8       |           |  |
|                      |            |           |  |

Notes:

Notes:





Rinn Duin - Tower 1 and Town Wall on Completion







**Rinn Duin - Parish Church** 





**Rinn Duin - Parish Church Pre-Works** 







**Rinn Duin - Parish Church Pre-Works** 





Rinn Duin - Parish Church on Completion





















Rinn Duin - Tower 2 and Town Wall Works

















Rinn Duin - Town Wall Survey





65.0e

Rinn Duin - Town Wall Survey







**Rinn Duin - Windmill Pre-Works** 



**Rinn Duin - Windmill Survey Drawings** 









Rinn Duin - Windmill on Completion







**Rinn Duin - Gatehouse Pre-Works** 







Rinn Duin - Gatehouse Works









**Rinn Duin - Town Wall Pre-Works** 









**Rinn Duin - Town Wall Works** 







**Rinn Duin - Town Wall Works**