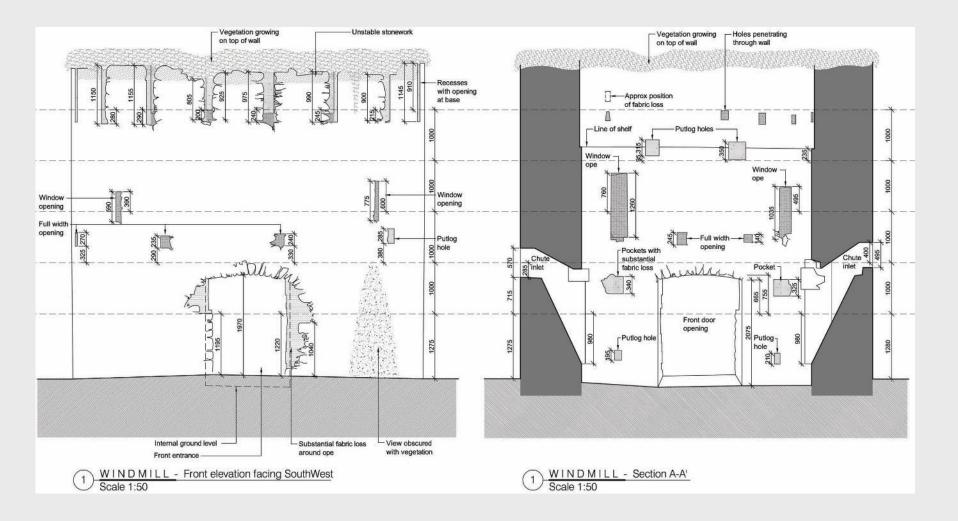

Rinn Duin - Tower 2 and Town Wall Works

Rinn Duin - Town Wall Survey

65.0e

Rinn Duin - Town Wall Survey

**Rinn Duin - Windmill Pre-Works** 

**Rinn Duin - Windmill Survey Drawings** 

Rinn Duin - Windmill on Completion