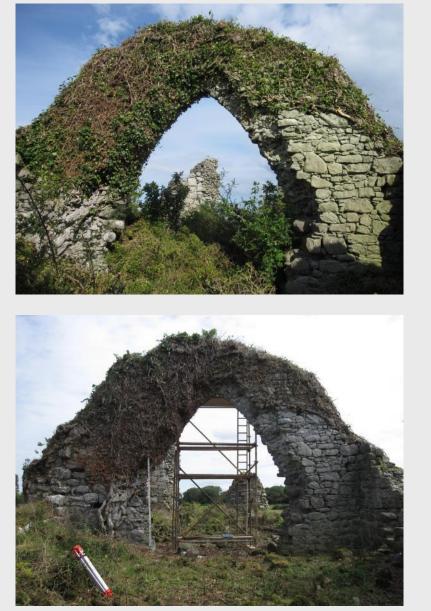

Notes:

Notes:

Rinn Duin - Tower 1 and Town Wall on Completion

**Rinn Duin - Parish Church** 

**Rinn Duin - Parish Church Pre-Works** 

**Rinn Duin - Parish Church Pre-Works** 

Rinn Duin - Parish Church on Completion