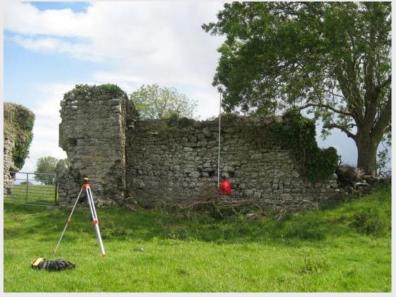

Rinn Duin - Tower 2 and Town Wall Works

Rinn Duin - Town Wall Survey

65.0e

Rinn Duin - Town Wall Survey

**Rinn Duin - Windmill Pre-Works** 

**Rinn Duin - Windmill Survey Drawings** 

Rinn Duin - Windmill on Completion