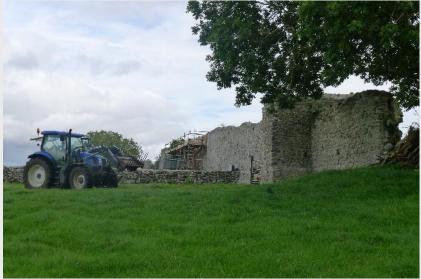

Rinn Duin - Tower 3 and Town Wall Works

Rinn Duin - Tower 3 on Completion

Notes:

Notes:

Rinn Duin - Tower 1 and Town Wall on Completion

**Rinn Duin - Parish Church** 

**Rinn Duin - Parish Church Pre-Works** 

**Rinn Duin - Parish Church Pre-Works** 

Rinn Duin - Parish Church on Completion