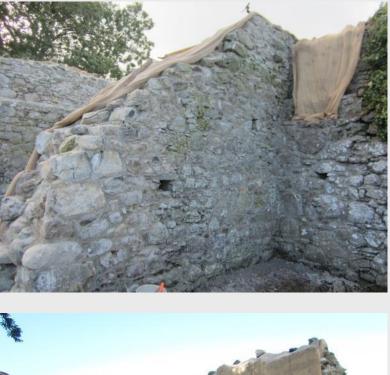

Rinn Duin - Tower 3 and Town Wall Works

Rinn Duin - Tower 3 on Completion

Notes:

Notes:

Rinn Duin - Tower 1 and Town Wall on Completion

**Rinn Duin - Parish Church** 

**Rinn Duin - Parish Church Pre-Works** 

**Rinn Duin - Parish Church Pre-Works** 

Rinn Duin - Parish Church on Completion