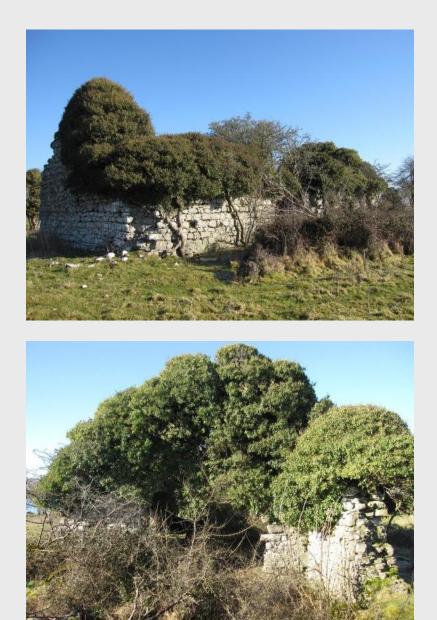

Notes:

Notes:

Rinn Duin - Tower 1 and Town Wall on Completion

**Rinn Duin - Parish Church** 

**Rinn Duin - Parish Church Pre-Works** 

**Rinn Duin - Parish Church Pre-Works** 

Rinn Duin - Parish Church on Completion