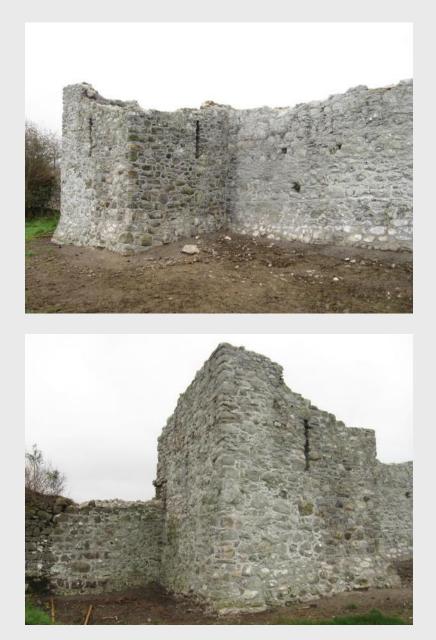

Passing |  |
|----------------------|------------|-----------|--|
| 4.75                 | 2.4        | 97.6      |  |
| 2.36                 | 10.8       | 86.8      |  |
| 1.18                 | 9.1        | 77.7      |  |
| 0.60                 | 5.1        | 72.6      |  |
| 0.30                 | 12.8       | 59.8      |  |
| 0.15                 | 16.3       | 43.5      |  |
| <0.15                | 41.8       |           |  |
|                      |            |           |  |

Notes:

Notes:





Rinn Duin - Tower 1 and Town Wall on Completion







**Rinn Duin - Parish Church** 





**Rinn Duin - Parish Church Pre-Works** 







**Rinn Duin - Parish Church Pre-Works** 





Rinn Duin - Parish Church on Completion





















Rinn Duin - Tower 2 and Town Wall Works

















Rinn Duin - Town Wall Survey





65.0e

Rinn Duin - Town Wall Survey







**Rinn Duin - Windmill Pre-Works** 



**Rinn Duin - Windmill Survey Drawings** 









Rinn Duin - Windmill on Completion







**Rinn Duin - Gatehouse Pre-Works** 







Rinn Duin - Gatehouse Works









**Rinn Duin - Town Wall Pre-Works** 









**Rinn Duin - Town Wall Works** 







**Rinn Duin - Town Wall Works**