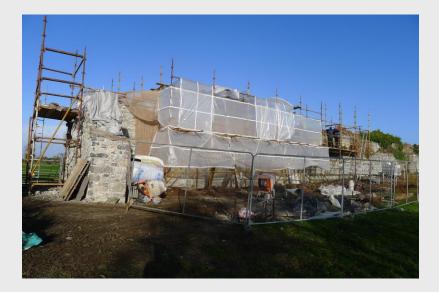

Notes:

Notes:

Rinn Duin - Tower 1 and Town Wall on Completion

**Rinn Duin - Parish Church** 

**Rinn Duin - Parish Church Pre-Works** 

**Rinn Duin - Parish Church Pre-Works** 

Rinn Duin - Parish Church on Completion

Rinn Duin - Tower 2 and Town Wall Works

Rinn Duin - Town Wall Survey

65.0e

Rinn Duin - Town Wall Survey

**Rinn Duin - Windmill Pre-Works** 

**Rinn Duin - Windmill Survey Drawings** 

Rinn Duin - Windmill on Completion