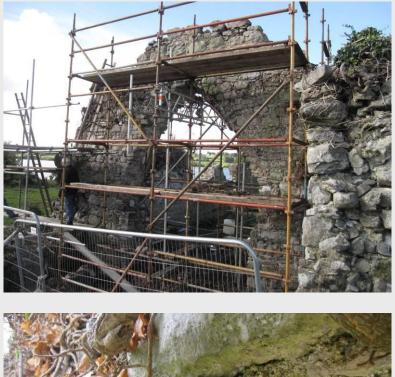

br>6.4<br>10.6<br>16.4 | 6.9 82.6   6.4 76.2   10.6 65.6   16.4 49.2 |

Sieve Analysis of Sand/Aggregate Portion

| Mesh<br>Diameter(mm) | % Retained | % Passing |  |
|----------------------|------------|-----------|--|
| 4.75                 | 2.4        | 97.6      |  |
| 2.36                 | 10.8       | 86.8      |  |
| 1.18                 | 9.1        | 77.7      |  |
| 0.60                 | 5.1        | 72.6      |  |
| 0.30                 | 12.8       | 59.8      |  |
| 0.15                 | 16.3       | 43.5      |  |
| <0.15                | 41.8       |           |  |
|                      |            |           |  |

Notes:

Notes:





Rinn Duin - Tower 1 and Town Wall on Completion







**Rinn Duin - Parish Church** 





**Rinn Duin - Parish Church Pre-Works** 







**Rinn Duin - Parish Church Pre-Works** 





Rinn Duin - Parish Church on Completion





















Rinn Duin - Tower 2 and Town Wall Works

















Rinn Duin - Town Wall Survey





65.0e

Rinn Duin - Town Wall Survey







**Rinn Duin - Windmill Pre-Works** 



**Rinn Duin - Windmill Survey Drawings** 









Rinn Duin - Windmill on Completion







**Rinn Duin - Gatehouse Pre-Works** 







Rinn Duin - Gatehouse Works









**Rinn Duin - Town Wall Pre-Works** 









**Rinn Duin - Town Wall Works** 







**Rinn Duin - Town Wall Works**