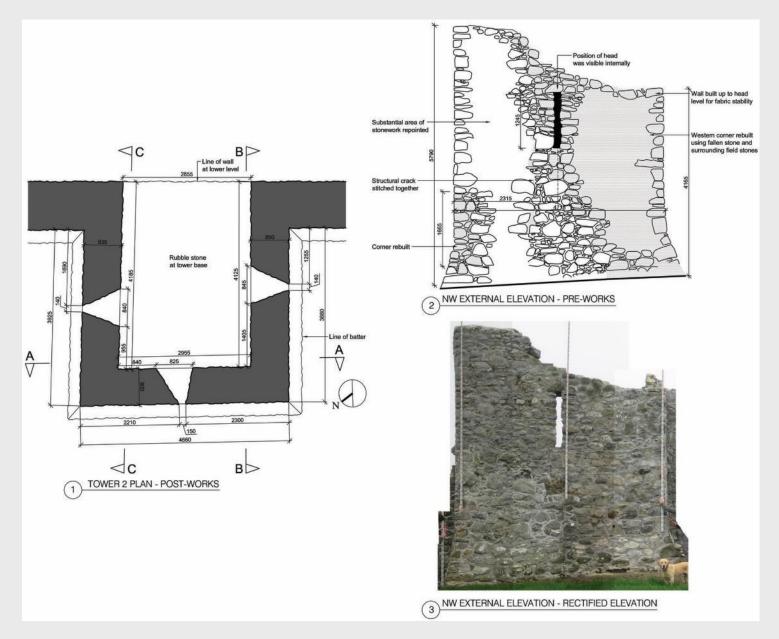

Rinn Duin - Tower 2 and Town Wall Works

Rinn Duin - Town Wall Survey

65.0e

Rinn Duin - Town Wall Survey

**Rinn Duin - Windmill Pre-Works** 

**Rinn Duin - Windmill Survey Drawings** 

Rinn Duin - Windmill on Completion