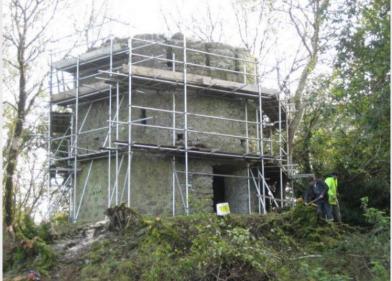

| 2.4        | 97.6      |  |
| 2.36                 | 10.8       | 86.8      |  |
| 1.18                 | 9.1        | 77.7      |  |
| 0.60                 | 5.1        | 72.6      |  |
| 0.30                 | 12.8       | 59.8      |  |
| 0.15                 | 16.3       | 43.5      |  |
| <0.15                | 41.8       |           |  |
|                      |            |           |  |

Notes:

Notes:





Rinn Duin - Tower 1 and Town Wall on Completion







**Rinn Duin - Parish Church** 





**Rinn Duin - Parish Church Pre-Works** 







**Rinn Duin - Parish Church Pre-Works** 





Rinn Duin - Parish Church on Completion





















Rinn Duin - Tower 2 and Town Wall Works

















Rinn Duin - Town Wall Survey





65.0e

Rinn Duin - Town Wall Survey







**Rinn Duin - Windmill Pre-Works** 



**Rinn Duin - Windmill Survey Drawings** 









Rinn Duin - Windmill on Completion







**Rinn Duin - Gatehouse Pre-Works** 







Rinn Duin - Gatehouse Works









**Rinn Duin - Town Wall Pre-Works** 









**Rinn Duin - Town Wall Works** 







**Rinn Duin - Town Wall Works**