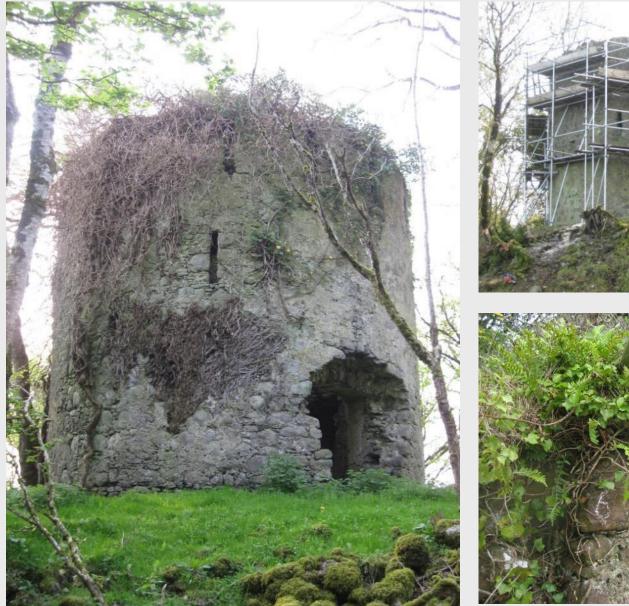

Rinn Duin - Tower 2 and Town Wall Works

Rinn Duin - Town Wall Survey

65.0e

Rinn Duin - Town Wall Survey

**Rinn Duin - Windmill Pre-Works** 

**Rinn Duin - Windmill Survey Drawings** 

Rinn Duin - Windmill on Completion