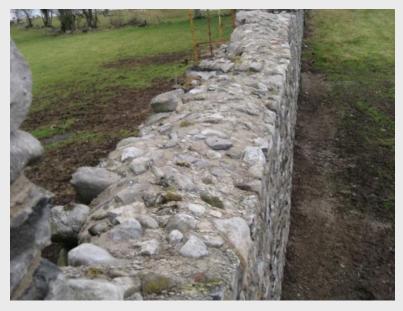

|
| 47.1   |                            |                                             |
|        | 6.9<br>6.4<br>10.6<br>16.4 | 6.9 82.6   6.4 76.2   10.6 65.6   16.4 49.2 |

Sieve Analysis of Sand/Aggregate Portion

| Mesh<br>Diameter(mm) | % Retained | % Passing |  |
|----------------------|------------|-----------|--|
| 4.75                 | 2.4        | 97.6      |  |
| 2.36                 | 10.8       | 86.8      |  |
| 1.18                 | 9.1        | 77.7      |  |
| 0.60                 | 5.1        | 72.6      |  |
| 0.30                 | 12.8       | 59.8      |  |
| 0.15                 | 16.3       | 43.5      |  |
| <0.15                | 41.8       |           |  |
|                      |            |           |  |

Notes:

Notes:





Rinn Duin - Tower 1 and Town Wall on Completion







**Rinn Duin - Parish Church** 





**Rinn Duin - Parish Church Pre-Works** 







**Rinn Duin - Parish Church Pre-Works** 





Rinn Duin - Parish Church on Completion





















Rinn Duin - Tower 2 and Town Wall Works

















Rinn Duin - Town Wall Survey





65.0e

Rinn Duin - Town Wall Survey







**Rinn Duin - Windmill Pre-Works** 



**Rinn Duin - Windmill Survey Drawings** 









Rinn Duin - Windmill on Completion







**Rinn Duin - Gatehouse Pre-Works** 







Rinn Duin - Gatehouse Works









**Rinn Duin - Town Wall Pre-Works** 









**Rinn Duin - Town Wall Works** 







**Rinn Duin - Town Wall Works**