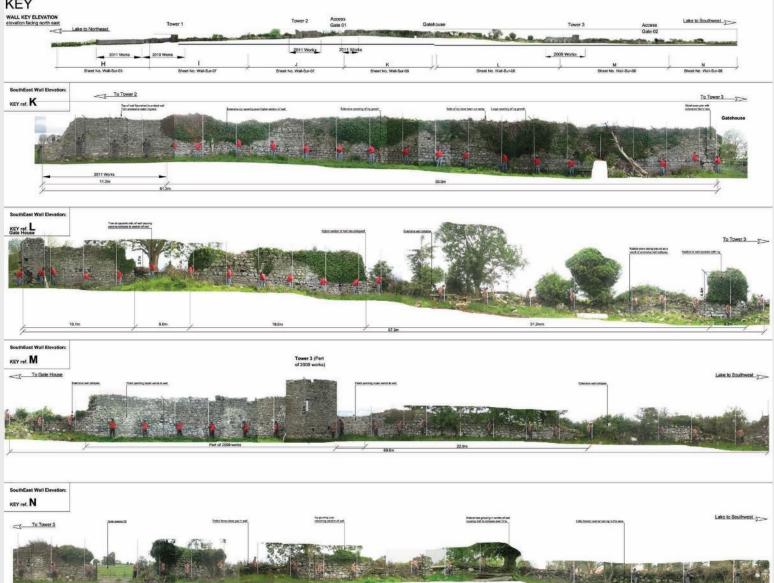

Rinn Duin - Tower 2 and Town Wall Works

Rinn Duin - Town Wall Survey

65.0e

Rinn Duin - Town Wall Survey

**Rinn Duin - Windmill Pre-Works** 

**Rinn Duin - Windmill Survey Drawings** 

Rinn Duin - Windmill on Completion