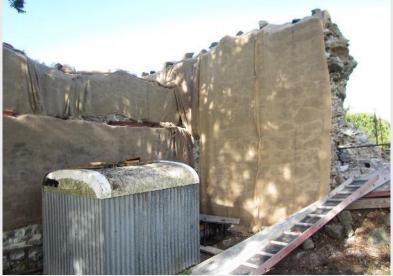

Rinn Duin - Tower 3 and Town Wall Works

Rinn Duin - Tower 3 on Completion

Notes:

Notes:

Rinn Duin - Tower 1 and Town Wall on Completion

**Rinn Duin - Parish Church** 

**Rinn Duin - Parish Church Pre-Works** 

**Rinn Duin - Parish Church Pre-Works** 

Rinn Duin - Parish Church on Completion