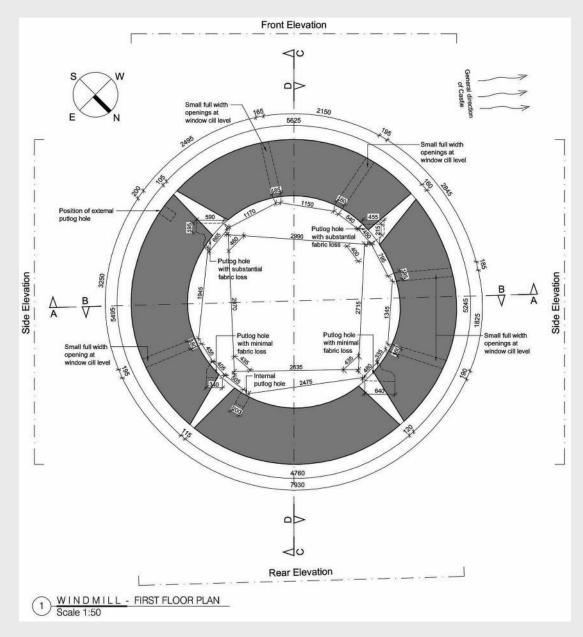

Rinn Duin - Tower 2 and Town Wall Works

Rinn Duin - Town Wall Survey

65.0e

Rinn Duin - Town Wall Survey

**Rinn Duin - Windmill Pre-Works** 

**Rinn Duin - Windmill Survey Drawings** 

Rinn Duin - Windmill on Completion