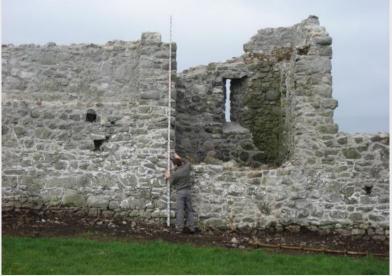

Rinn Duin - Tower 2 and Town Wall Works

Rinn Duin - Town Wall Survey

65.0e

Rinn Duin - Town Wall Survey

**Rinn Duin - Windmill Pre-Works** 

**Rinn Duin - Windmill Survey Drawings** 

Rinn Duin - Windmill on Completion