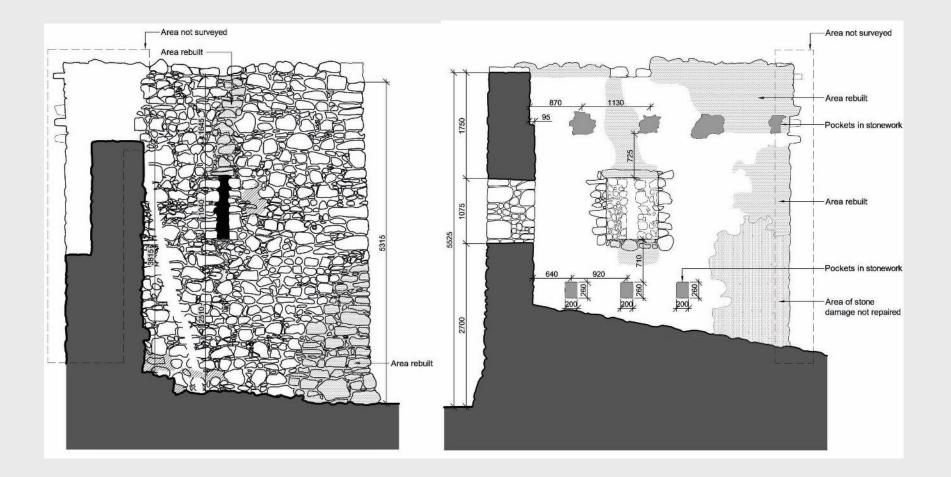

Rinn Duin - Tower 2 and Town Wall Works

Rinn Duin - Town Wall Survey

65.0e

Rinn Duin - Town Wall Survey

**Rinn Duin - Windmill Pre-Works** 

**Rinn Duin - Windmill Survey Drawings** 

Rinn Duin - Windmill on Completion