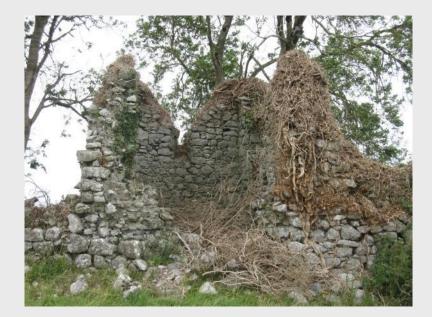

Notes:

Notes:

Rinn Duin - Tower 1 and Town Wall on Completion

**Rinn Duin - Parish Church** 

**Rinn Duin - Parish Church Pre-Works** 

**Rinn Duin - Parish Church Pre-Works** 

Rinn Duin - Parish Church on Completion