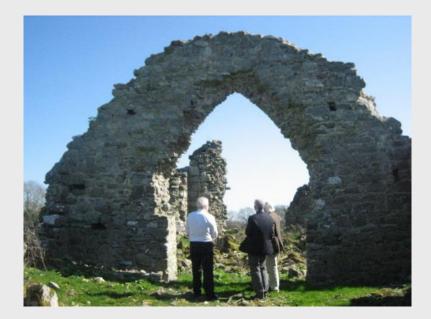

Notes:

Notes:

Rinn Duin - Tower 1 and Town Wall on Completion

**Rinn Duin - Parish Church** 

**Rinn Duin - Parish Church Pre-Works** 

**Rinn Duin - Parish Church Pre-Works** 

Rinn Duin - Parish Church on Completion